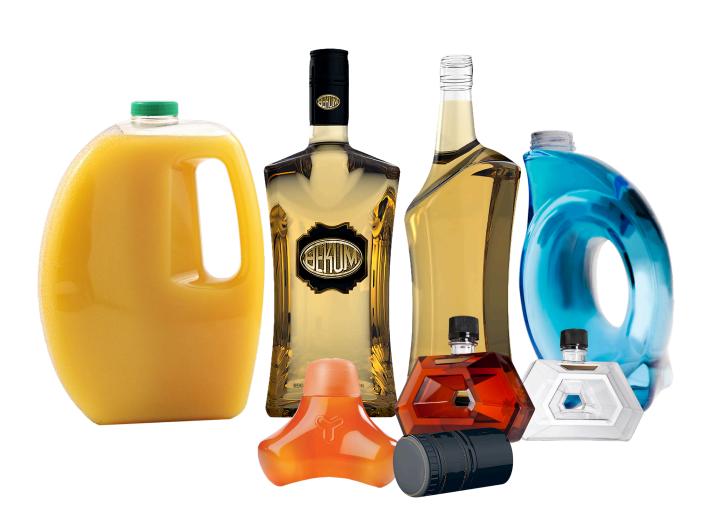

# **PET Handleware**

Bekum's got a handle on it!

Glass-like PET Handleware Integrating a True Flowthrough Handle made of recyclable PET (Code 1) Extrusion System Optimized for PET Processing including Regrind

## Bekum's advantages in PET processing:

- PET bottles integrating a true flow-through handle
- Extrusion blow moulding of recyclable PET (Code 1)
- Up to 25% rPET (Post Consumer Recycled Content)
- Extrusion system extruder and feeding screw optimized for PET processing
- Patented C-Frame clamping unit demonstrates excellent force distribution and PET handleware trimming performance
- Calibrated neck finish