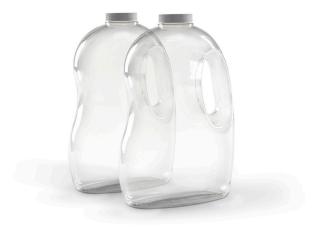

# **PET Handleware**

Bekum's got a handle on it!

Glass-like PET Handleware Integrating a True Flowthrough Handle made of recyclable PET (Code 1) Extrusion System Optimized for PET Processing including Regrind

## Bekum's advantages in PET processing:

- PET bottles integrating a true flow-through handle
- Extrusion blow moulding of recyclable PET (Code 1)
- Up to 25% rPET (Post Consumer Recycled Content)
- Extrusion system extruder and feeding screw optimized for PET processing
- Patented C-Frame clamping unit demonstrates excellent force distribution and PET handleware trimming performance
- Calibrated neck finish