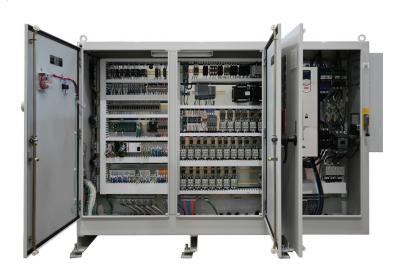

### **Areas Addressed** with Remanufacture

- Complete controls upgrade
- Rewire of entire machine
- Clamp, carriage and calibration
- Pneumatics and hydraulics
- Extrusion system
- Cutting device
- Complete safety upgrade

### **Factory Machine Controls Upgrade**

The remote maintenance system provides Bekum customers with fast and secure troubleshooting for all components and therefore offers a key benefit for the productivity of our machines.