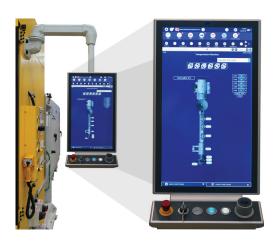

### **Factory Machine Controls Upgrade**

The remote maintenance system provides Bekum customers with fast and secure troubleshooting for all components and therefore offers a key benefit for the productivity of our machines.

#### What's new?

- Bekum Control 8.0
- Large 24" HD touch screen display
- Fewer parameters on screen for simplified operation
- Industrial VPN router for remote connectivity
- Alarm and set point change history screen for improved troubleshooting capabilities
- Cabinet cooling via chilled water heat exchanger
- Industry 4.0 ready