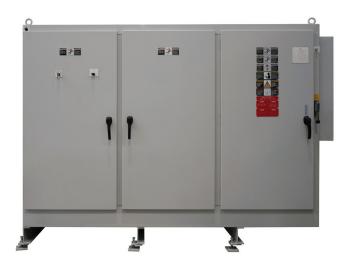

### **Areas Addressed** with Remanufacture

- Complete controls upgrade
- Rewire of entire machine
- Clamp, carriage and calibration
- Pneumatics and hydraulics
- Extrusion system
- Cutting device
- Complete safety upgrade

### **Factory Machine Controls Upgrade**

The remote maintenance system provides Bekum customers with fast and secure troubleshooting for all components and therefore offers a key benefit for the productivity of our machines.