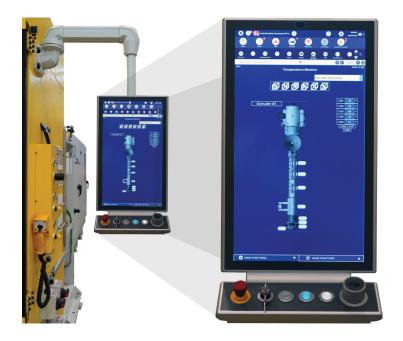

## **Bekum Control 8.0**

Intuitive User Interface

The innovative Bekum Control 8.0 facilitates the operation of the Bekum blow molding machine with a generously sized control unit, Industry 4.0 capabilities, fully integrated safety technology and remote maintenance connection.

- Large portrait-oriented 24" full-HD touch-screen control unit
- New machine control Bekum Control 8.0 allows intuitive operation of the machine
- Industry 4.0 ready for analytical data analysis
- Visualization of throughput values and production status
- Display of electricity, water and air consumption as well as the pressure values of all connected services\*
- Fewer switching elements on the control panel
- Graphical revision of the user interface and improved menu navigation
- Fully integrated safety technology by TwinSafe
- Ethernet Topology view for easy network diagnostics
- Remote maintenance connection via VPN-encrypted tunnel and a cloud application
- Machine network is separated from your corporate network by a firewall
- Fast and cost-effective support via recorded access
- Mobile hand operating device for comfortable set-up operation
- Eight freely configurable short cut buttons for frequently used functions
- Fast error detection and troubleshooting help
- Well-known Bekum operating and page structure is maintained thus, only a short learning time
- Machine manuals viewable from HMI