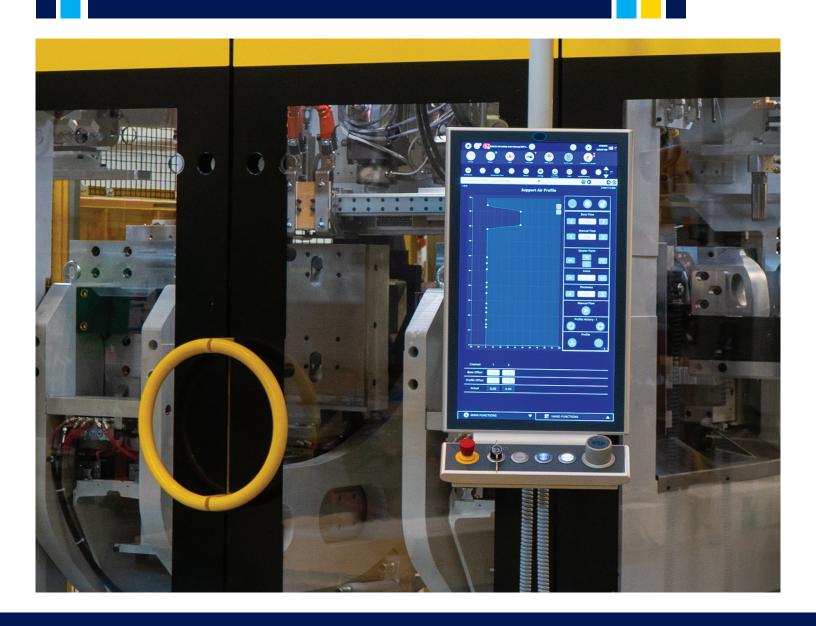

## **Bekum Control 8.0**

Intuitive User Interface

The innovative Bekum Control 8.0 facilitates the operation of the Bekum blow molding machine with a generously sized control unit, Industry 4.0 capabilities, fully integrated safety technology and remote maintenance connection.

- Large portrait-oriented 24" full-HD touch-screen control unit
- New machine control Bekum Control 8.0 allows intuitive operation of the machine
- Industry 4.0 ready for analytical data analysis
- Visualization of throughput values and production status
- Display of electricity, water and air consumption as well as the pressure values of all connected services\*
- Fewer switching elements on the control panel
- Graphical revision of the user interface and improved menu navigation
- Fully integrated safety technology by TwinSafe
- Ethernet Topology view for easy network diagnostics
- Remote maintenance connection via VPN-encrypted tunnel and a cloud application
- Machine network is separated from your corporate network by a firewall
- Fast and cost-effective support via recorded access
- Mobile hand operating device for comfortable set-up operation
- Eight freely configurable short cut buttons for frequently used functions
- Fast error detection and troubleshooting help
- Well-known Bekum operating and page structure is maintained thus, only a short learning time
- Machine manuals viewable from HMI